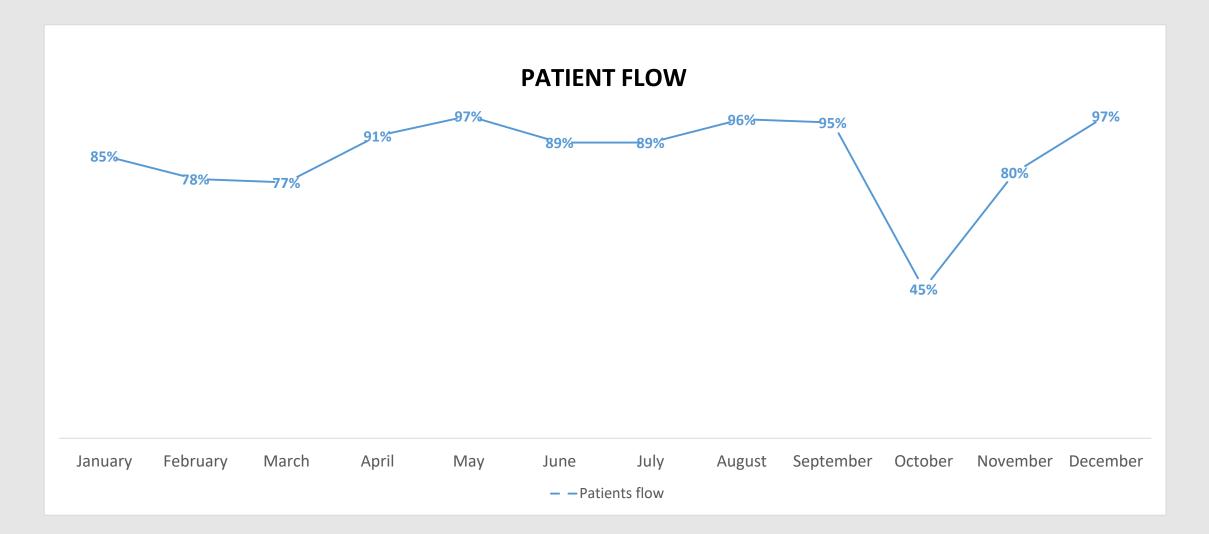

# HRDC Medical Performance Report 2016





Bibek Banskota HRDC



### Total Admissions (Jan - Dec 2016)

#### (HRDC Central and Satellite Clinics): 1637



HRDC

# Bed Occupancy (Jan - Dec 2016)



#### Total New Patients by Diseases Category (Jan - Dec 2016): 7322





## Surgical Interventions (Jan - Dec 2016)

Total Surgical Interventions = 2139 procedures (2029 patients)



### Surgery by Disease Category (Jan - Dec 2016)

<u>Field</u>

#### HRDC

| Congenital = 735         | Congenital = 222       |
|--------------------------|------------------------|
| Infection = 240          | Trauma = 48            |
| Trauma = 223             | Neuromuscular = 23     |
| Burn = 164               | Metabolic = 4          |
| Neuromuscular = 140      | Burn = 3               |
| Miscellaneous = 116      | infection = 2          |
| Metabolic = 75           |                        |
| Spine = 21               |                        |
| Tumor = 13               |                        |