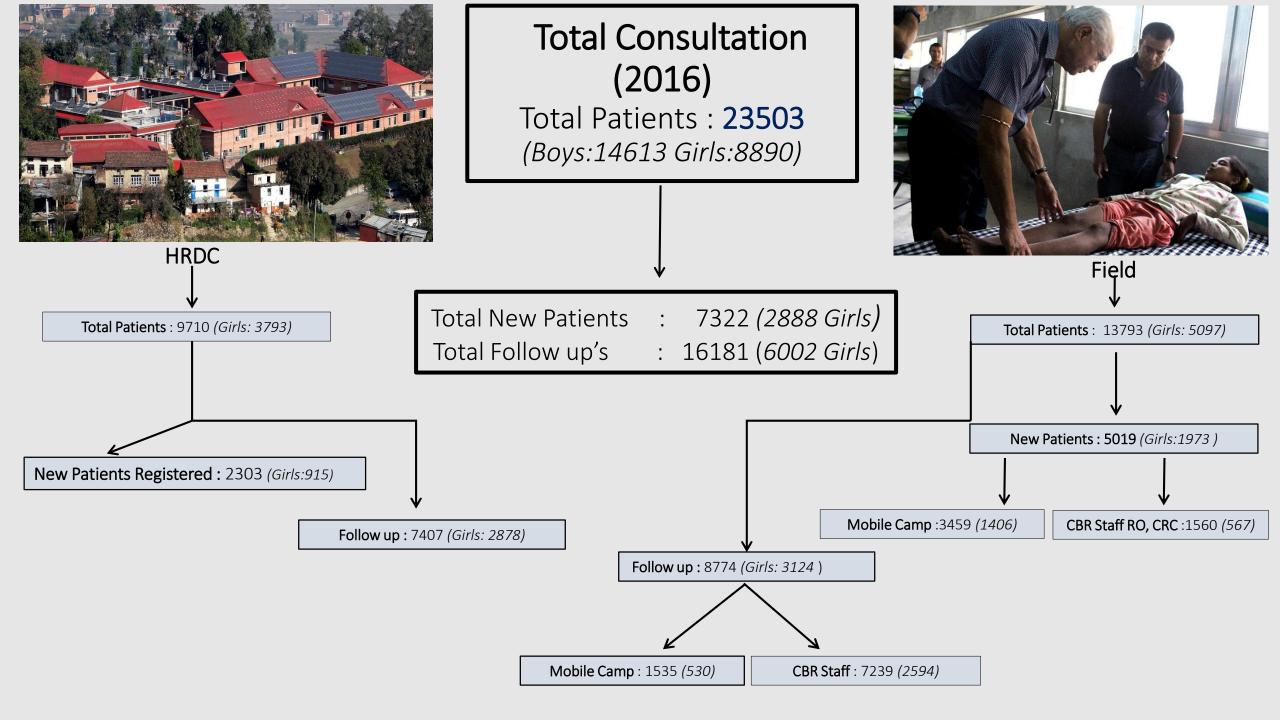

# HRDC Medical Performance Report 2016





Bibek Banskota HRDC



### Total Admissions (Jan - Dec 2016)

#### (HRDC Central and Satellite Clinics): 1637



HRDC

# Bed Occupancy (Jan - Dec 2016)



#### Total New Patients by Diseases Category (Jan - Dec 2016): 7322





## Surgical Interventions (Jan - Dec 2016)

Total Surgical Interventions = 2139 procedures (2029 patients)



### Surgery by Disease Category (Jan - Dec 2016)

<u>Field</u>

#### HRDC

| Congenital = 735         | Congenital = 222       |
|--------------------------|------------------------|
| Infection = 240          | Trauma = 48            |
| Trauma = 223             | Neuromuscular = 23     |
| Burn = 164               | Metabolic = 4          |
| Neuromuscular = 140      | Burn = 3               |
| Miscellaneous = 116      | infection = 2          |
| Metabolic = 75           |