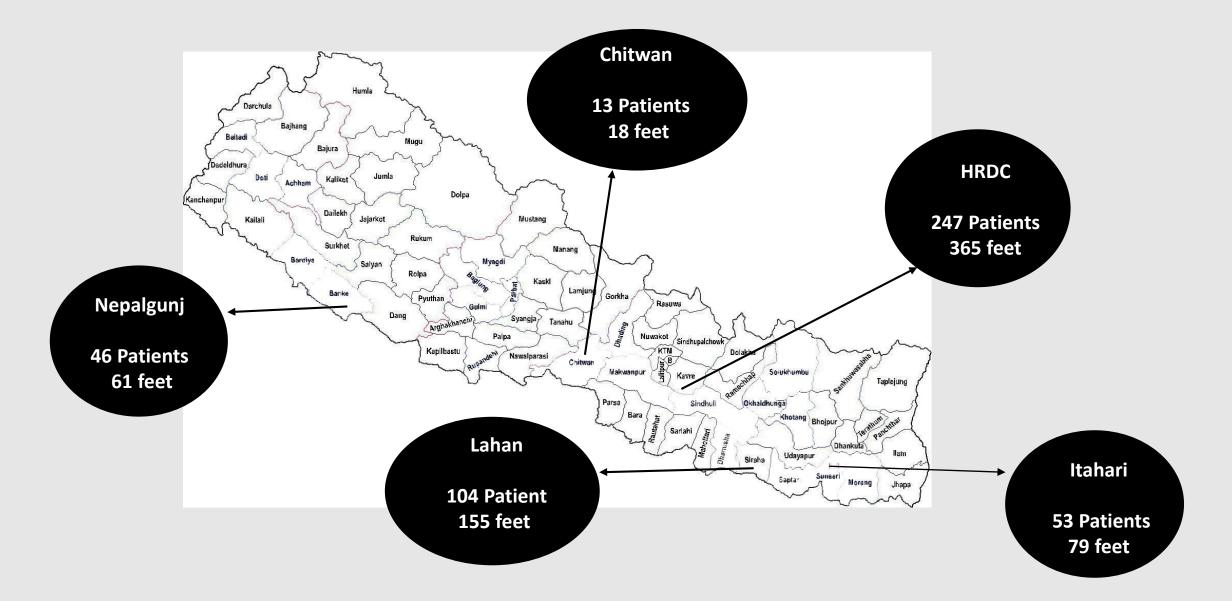

b> | <b>450</b> | 910         | 62    | 157        |
|            | (2776g)      | (549g)         | (34g)      | (540g)      | (343g)      | (152g)     | (332g)      | (27g) | (63g)      |
| Assessment | <b>2729</b>  | <b>1214</b>    | 97         | <b>1094</b> | <b>1012</b> | <b>419</b> | <b>556</b>  | 43    | 77         |
|            | ( 1091g)     | (430g)         | (31g)      | (368g)      | (337g)      | (139g)     | (195g)      | (19g) | (32g)      |
| Session    | <b>52583</b> | <b>1619</b>    | <b>909</b> | <b>2688</b> | <b>1886</b> | <b>863</b> | <b>1458</b> | 61    | <b>224</b> |
|            | (23832g)     | (581g)         | (267g)     | (1019g)     | (643g)      | (262g)     | (538g)      | (27g) | (91g)      |

(g = girl child)





#### HRDC Ponseti Program (Jan - Dec 2016)



#### POD Data Jan - Dec 2016

|                             | HRDC | CRC | Itahari | Nepalgunj | Total |
|-----------------------------|------|-----|---------|-----------|-------|
| Club shoes in pair          | 1378 | 346 | 218     | 321       | 2263  |
| DB Splint                   | 376  | 93  | 50      | 101       | 620   |
| Lower limb orthoses         | 937  | 143 | 27      | 48        | 1155  |
| Spine / Upper limb orthoses | 72   | 9   | 0       | 1         | 82    |
| Upper limb prosthesis       | 2    | 0   | 0       | 0         | 2     |
| Lower limb prosthesis       | 84   | 27  | 0       | 2         | 113   |
| Wheel chair                 | 0    | 0   | 2       | 0         | 2     |
| Total                       | 2849 | 618 | 297     | 473       | 4237  |

#### X-Rays (Jan