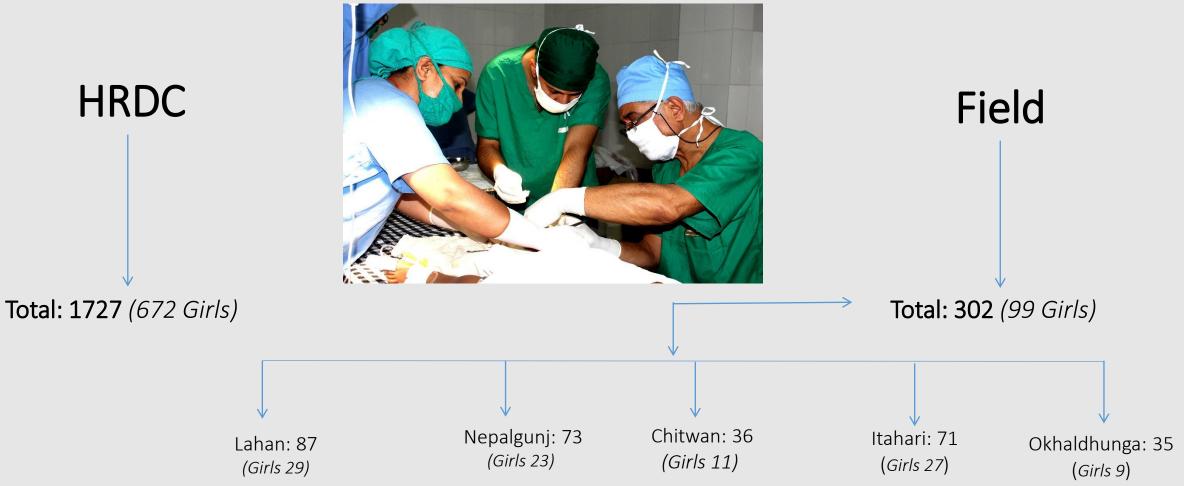

#### HRDC

| Congenital = 735         | Congenital = 222       |
|--------------------------|------------------------|
| Infection = 240          | Trauma = 48            |
| Trauma = 223             | Neuromuscular = 23     |
| Burn = 164               | Metabolic = 4          |
| Neuromuscular = 140      | Burn = 3               |
| Miscellaneous = 116      | infection = 2          |
| Metabolic = 75           |                        |
| Spine = 21               |                        |
| Tumor = 13               |                        |
| Total = 1727 ( 672Girls) | Total = 302 (99 Girls) |