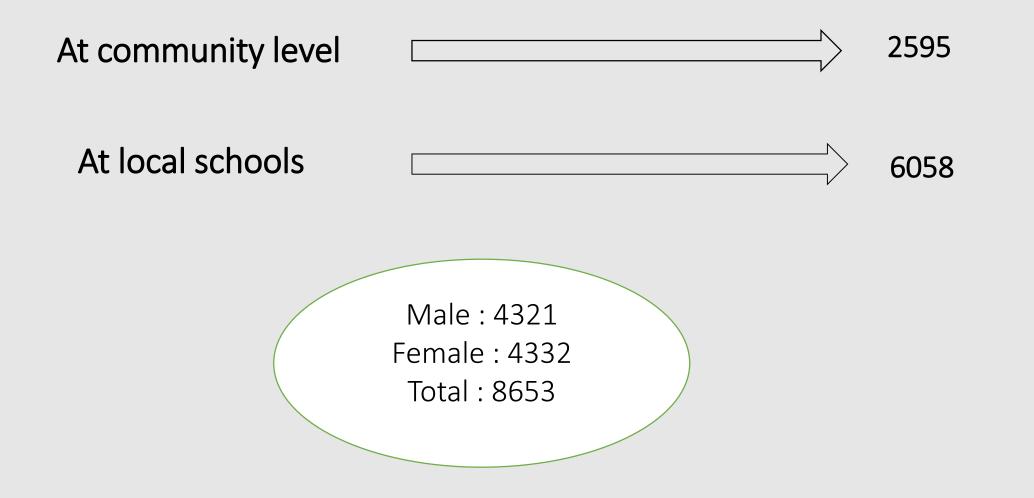

c 2016)

<u>Field</u>

#### HRDC

| Congenital = 735         | Congenital = 222       |
|--------------------------|------------------------|
| Infection = 240          | Trauma = 48            |
| Trauma = 223             | Neuromuscular = 23     |
| Burn = 164               | Metabolic = 4          |
| Neuromuscular = 140      | Burn = 3               |
| Miscellaneous = 116      | infection = 2          |
| Metabolic = 75           |                        |
| Spine = 21               |                        |
| Tumor = 13               |                        |
| Total = 1727 ( 672Girls) | Total = 302 (99 Girls) |

2139 surgical procedures in (2029 patients)

#### Social Functions of (Jan - Dec 2016) Patients



# Participation in Disability Orientation & Awareness (Jan - Dec 2016)



# Physiotherapy (Jan - Dec 2016)

No of children benefited: **12442** (4816 Girls) No. of physio sessions: **62291** (27260 Girls)

|            | HRDC         | Central<br>CBR | CFC        | Chitwan     | Itahari     | Nepalgunj  | ERICE       | PIE   | PERIP      |
|------------|--------------|----------------|------------|-------------|-------------|------------|-------------|-------|------------|
| No of CWDs | <b>6899</b>  | <b>1547</b>    | <b>113</b> | <b>1301</b> | <b>1003</b> | <b>450</b> | 910         | 62    | 157        |
|            | (2776g)      | (549g)         | (34g)      | (540g)      | (343g)      | (152g)     | (332g)      | (27g) | (63g)      |
| Assessment | <b>2729</b>  | <b>1214</b>    | 97         | <b>1094</b> | <b>1012</b> | <b>419</b> | <b>556</b>  | 43    |