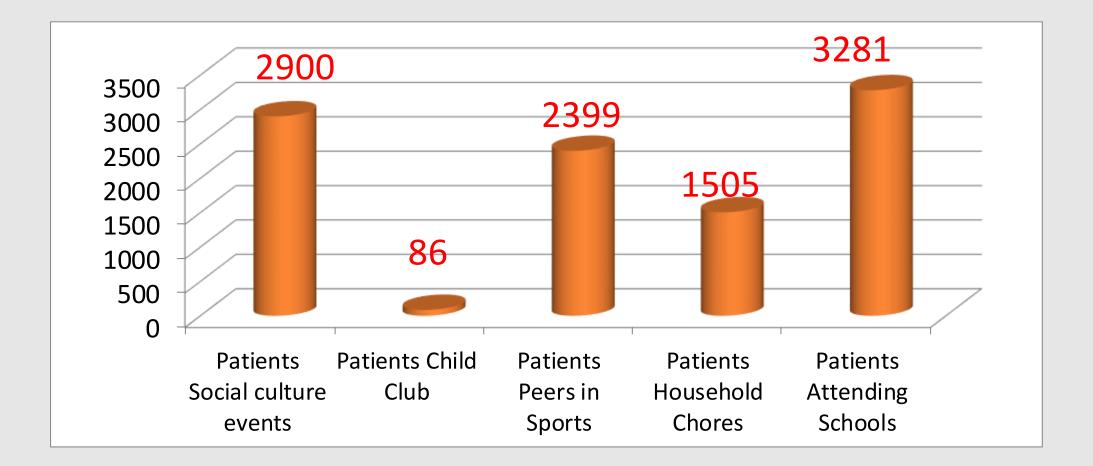

39 procedures (2029 patients)



### Surgery by Disease Category (Jan - Dec 2016)

<u>Field</u>

#### HRDC

| Congenital = 735         | Congenital = 222       |
|--------------------------|------------------------|
| Infection = 240          | Trauma = 48            |
| Trauma = 223             | Neuromuscular = 23     |
| Burn = 164               | Metabolic = 4          |
| Neuromuscular = 140      | Burn = 3               |
| Miscellaneous = 116      | infection = 2          |
| Metabolic = 75           |                        |
| Spine = 21               |                        |
| Tumor = 13               |                        |
| Total = 1727 ( 672Girls) | Total = 302 (99 Girls) |

2139 surgical procedures in (2029 patients)

#### Social Functions of (Jan - Dec 2016) Patients



# Participation in Disability Orientation & Awareness (Jan - Dec 2016)



# Physiotherapy (Jan - Dec 2016)

No of children benefited: **12442** (4816 Girls) No. of physio sessions: **62291** (27260 Girls)

|            | HRDC         | Central<br>CBR | CFC        | Chitwan     | Itahari     | Nepalgunj  | ERICE       | PIE   | PERIP      |
|------------|--------------|----------------|------------|-------------|-------------|------------|-------------|-------|------------|
| No of CWDs | <b>6899</b>  | <b>1547</b>    | <b>113</b> | <b>1301</b> | <b>1003</b> | <b>450</b> | 910         | 62    | 157        |
|            | (2776g)      | (549g)         | (34g)      | (540g)      | (343g)      | (152g)     | (332g)      | (27g) | (63g)      |
| Assessment | <b>2729</b>  | <b>1214</b>    | 9