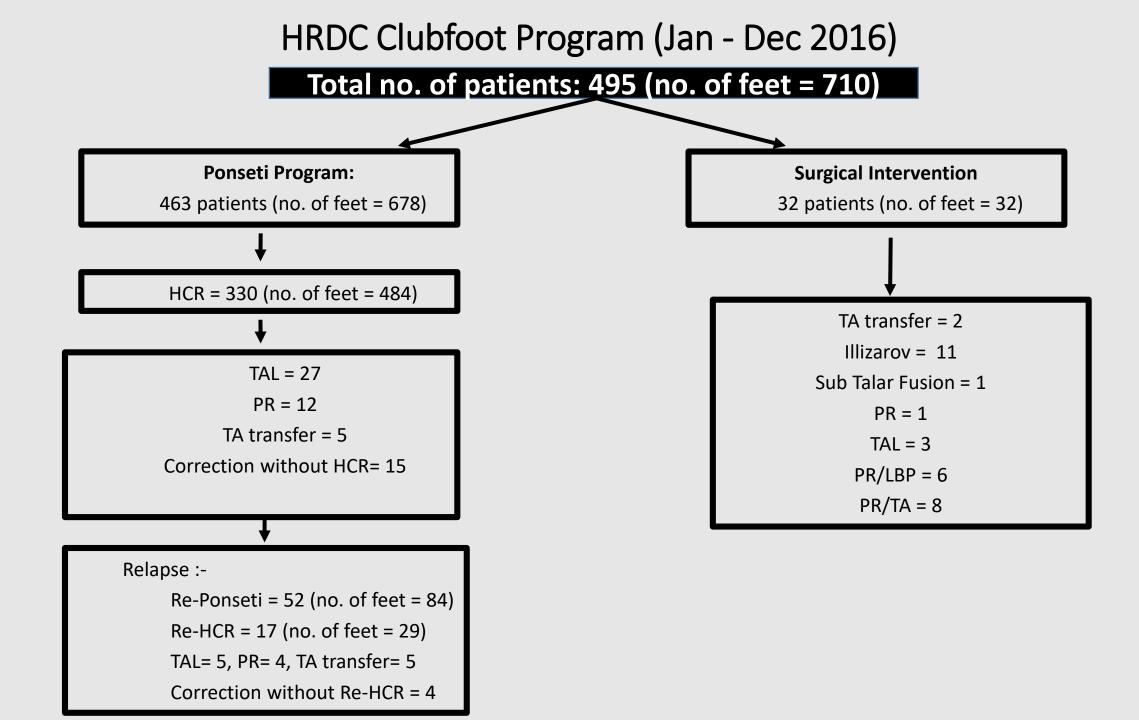

</b>    | <b>113</b> | <b>1301</b> | <b>1003</b> | <b>450</b> | 910         | 62    | 157        |
|            | (2776g)      | (549g)         | (34g)      | (540g)      | (343g)      | (152g)     | (332g)      | (27g) | (63g)      |
| Assessment | <b>2729</b>  | <b>1214</b>    | 97         | <b>1094</b> | <b>1012</b> | <b>419</b> | <b>556</b>  | 43    | 77         |
|            | ( 1091g)     | (430g)         | (31g)      | (368g)      | (337g)      | (139g)     | (195g)      | (19g) | (32g)      |
| Session    | <b>52583</b> | <b>1619</b>    | <b>909</b> | <b>2688</b> | <b>1886</b> | <b>863</b> | <b>1458</b> | 61    | <b>224</b> |
|            | (23832g)     | (581g)         | (267g)     | (1019g)     | (643g)      | (262g)     | (538g)      | (27g) | (91g)      |

(g = girl child)





#### HRDC Ponseti Program (Jan - Dec 2016)



#### POD Data Jan - Dec 2016

|                             | HRDC | CRC | Itahari | Nepalgunj | Total |
|-----------------------------|------|-----|---------|-----------|-------|
| Club shoes in pair          | 1378 | 346 | 218     | 321       | 2263  |
| DB Splint                   | 376  | 93  | 50      | 101       | 620   |
| Lower limb orthoses         | 937  | 143 | 27      | 48        | 1155  |
| Spine / Upper limb orthoses | 72   | 9   | 0       | 1         | 82    |
| Upper limb prosthesis       | 2    | 0   | 0       | 0         | 2     |
| Lower limb prosthesis       | 84   | 27  | 0       | 2         | 113   |
| Wheel chair                 | 0    | 0   | 2       | 0         | 2     |
| Total                       | 2849 | 618 | 29