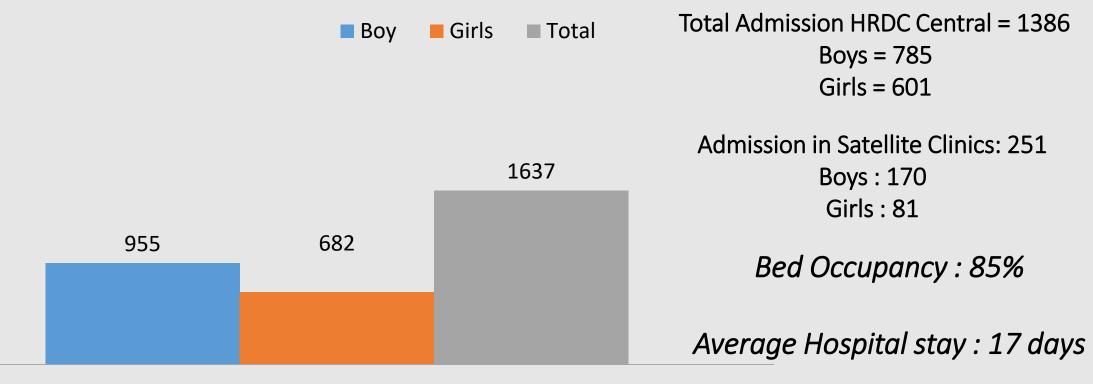

### Total Admissions (Jan - Dec 2016)

#### (HRDC Central and Satellite Clinics): 1637

HRDC

# Bed Occupancy (Jan - Dec 2016)