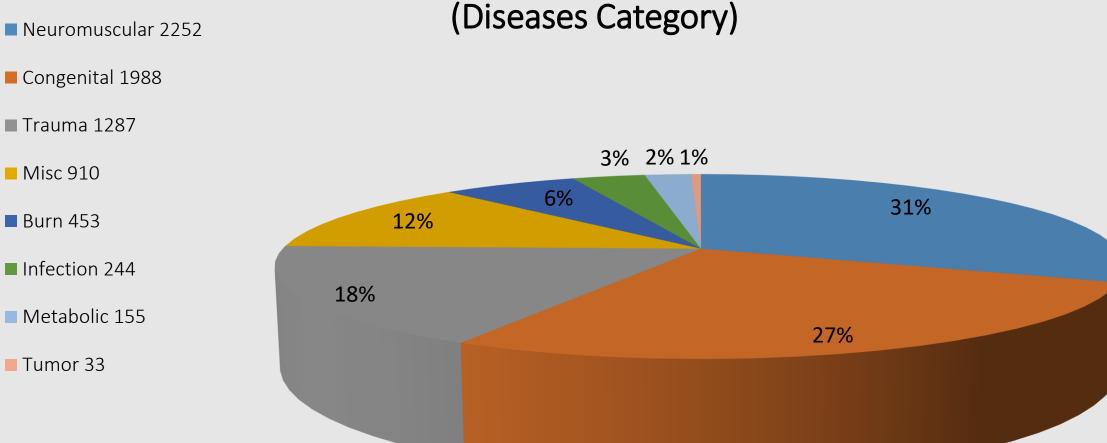

# HRDC Medical Performance Report 2016





Bibek Banskota HRDC



### Total Admissions (Jan - Dec 2016)

#### (HRDC Central and Satellite Clinics): 1637



HRDC

# Bed Occupancy (Jan - Dec 2016)



#### Total New Patients by Diseases Category (Jan - Dec 2016): 7322





## Surgical Interventions (Jan - Dec 2016)

Total Surgical Interventions = 2139 procedures (2029 patients)



### Surgery by Disease Category (Jan - Dec 2016)

<u>Field</u>

#### HRDC

| Congenital = 735         | Congenital = 222       |
|--------------------------|------------------------|
| Infection = 240          | Trauma = 48            |
| Trauma = 223             | Neuromuscular = 23     |
| Burn = 164               | Metabolic = 4          |
| Neuromuscular = 140      | Burn = 3               |
| Miscellaneous = 116      | infection = 2          |
| Metabolic = 75           |                        |
| Spine = 21               |                        |
| Tumor = 13               |                        |
| Total = 1727 ( 672Girls) | Total = 302 (99 Girls) |

2139 surgical pr