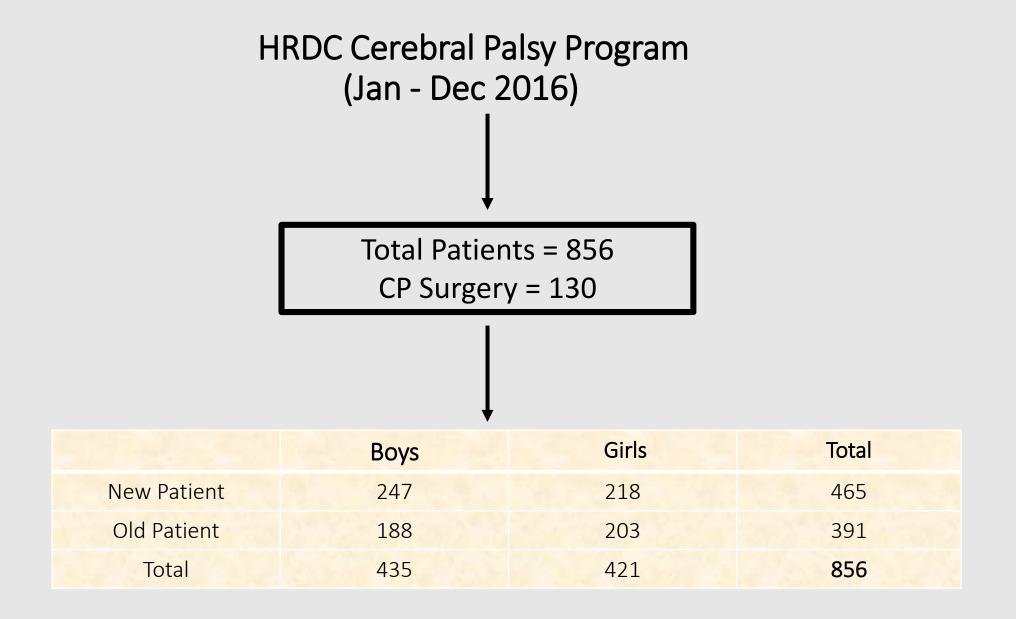

47</b>    | <b>113</b> | <b>1301</b> | <b>1003</b> | <b>450</b> | 910         | 62    | 157        |
|            | (2776g)      | (549g)         | (34g)      | (540g)      | (343g)      | (152g)     | (332g)      | (27g) | (63g)      |
| Assessment | <b>2729</b>  | <b>1214</b>    | 97         | <b>1094</b> | <b>1012</b> | <b>419</b> | <b>556</b>  | 43    | 77         |
|            | ( 1091g)     | (430g)         | (31g)      | (368g)      | (337g)      | (139g)     | (195g)      | (19g) | (32g)      |
| Session    | <b>52583</b> | <b>1619</b>    | <b>909</b> | <b>2688</b> | <b>1886</b> | <b>863</b> | <b>1458</b> | 61    | <b>224</b> |
|            | (23832g)     | (581g)         | (267g)     | (1019g)     | (643g)      | (262g)     | (538g)      | (27g) | (91g)      |

(g = girl child)





#### HRDC Ponseti Program (Jan - Dec 2016)



#### POD Data Jan - Dec 2016

|                             | HRDC | CRC | Itahari | Nepalgunj | Total |
|-----------------------------|------|-----|---------|-----------|-------|
| Club shoes in pair          | 1378 | 346 | 218     | 321       | 2263  |
| DB Splint                   | 376  | 93  | 50      | 101       | 620   |
| Lower limb orthoses         | 937  | 143 | 27      | 48        | 1155  |
| Spine / Upper limb orthoses | 72   | 9   | 0       | 1         | 82    |
| Upper limb prosthesis       | 2    | 0   | 0       | 0         | 2     |
| Lower limb prosthesis       | 84   | 27  | 0       | 2         | 113   |
| Wheel chair                 | 0    | 0   | 2       | 0         | 2     |
| Total                       | 2849 | 618 |